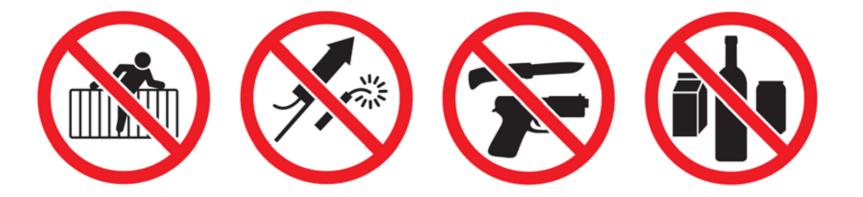

## THE FOLLOWING ARE PROHIBITED INSIDE THE AREA:

- introducing **bulky luggage** of any kind (bags, backpacks, trolleys, etc.), that will be checked:
- **climbing** on banisters, rails and other structures inside the event area; ۲
- loitering in or occupying the rescue team paths and the exit paths;
- weapons, explosives, firecrackers, smoke bombs, signal rockets, stones, chains, knives or other objects with spikes or sharp blades;
- suitcases, trolleys or carts;
- **bicycles** or other means of transport (people with disabilities are exempt);
- glass or cans; ٠
- rods or sticks, excluding medical devices. Umbrellas will be carefully picked up before the public sits down, to avoid opening during the show (prohibited for security reasons);
- introduce inflammables, explosive mixtures or corrosive materials; ۲
- sprays;
- transparent bags are suggested.

#### **NO OBJECTS WHICH MAY CAUSE INJURIES**

Controls at the gates are provided to protect public safety